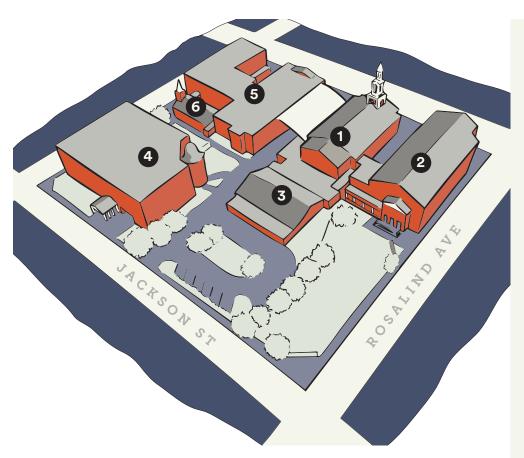

## 1. Sanctuary

2. Edington Ministry Center (EMC)

WELCOME CENTER 1st Floor
King Parlor 1st Floor
Legacy Room 1st Floor
Administration Offices 2nd Floor
Sterchi Conference Room 3rd Floor

3. Lee Fellowship Hall

4. Clayton Life Center (CLC)

SHINE Children's Ministry 1st - 3rd Floor
Nursery 1st Floor
Gym 2nd Floor

5. Allen & Yowell Halls (AYH)

The Christ School 1st Floor
Weekday School 1st Floor
Student Ministry 3rd Floor
Warehouse 3rd Floor

6. Reformation Chapel

Bring your parking ticket for free validation