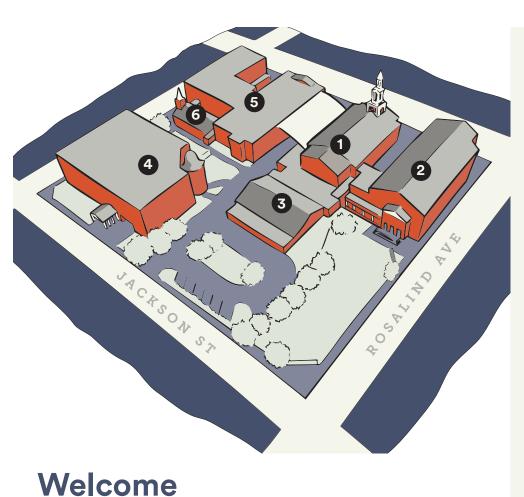

## 1. Sanctuary

2. Edington Ministry Center (EMC)

WELCOME CENTER 1st Floor
King Parlor 1st Floor
Legacy Room 1st Floor
Administration Offices 2nd Floor
Sterchi Conference Room 3rd Floor

3. Lee Fellowship Hall

4. Clayton Life Center (CLC)

SHINE Children's Ministry 1st - 3rd Floor
Nursery 1st Floor
Gym 2nd Floor

5. Allen & Yowell Halls (AYH)

The Christ School 1st Floor
Weekday School 1st Floor
Student Ministry 3rd Floor
Warehouse 3rd Floor

6. Reformation Chapel

Bring your parking ticket for free validation